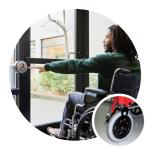

## 扩展活动范围

行走残疾人士安坐Profhand™复乐步,能够用衰弱或甚至 瘫痪的腿踩动轮椅,以最小的能量轻松上路开展自己的活动 空间。

#### 确保安全、便利用户

通过特别设计的盘式制动器和辅助轮子等的功能,确保高度的安全水平。所以,每一程都是轻松、 舒适的用户体验。