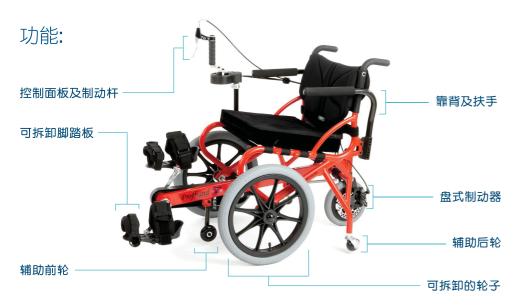

可选的配件:







轻量脚踏板

可调压坐垫

| 规 格     | 中 码          | 大 码          |
|---------|--------------|--------------|
| 长 度     | 1052 mm      | 1220 mm      |
| 宽 度     | 605 mm       | 627 mm       |
| 高 度     | 866 mm       | 950 mm       |
| 重 量     | 13.6 kg      | 18 kg        |
| 座 位 深 度 | 350 mm       | 420 mm       |
| 座 位 宽 度 | 360 ~ 420 mm | 457 mm       |
| 靠背高度    | 330 ~ 380 mm | 330 ~ 380 mm |
| 承重能力    | 100 kg       | 150 kg       |



#### 东洋厚生有限公司

+852 2891 8080 +852 3621 0181 sales@toyo-mt.com www.toyo-mt.com

地址: 香港湾仔道185号康乐商业大厦12楼1202室







复乐步脚踏轮椅 全球突破 创新之举



神经调节技术为基础之研发创举, 是协助行动、锻炼、康复, 甚或舒缓压力的最理想伙伴。



# 对用户的好处

行走残疾人士以脚踩动轮椅,亲自体验个中趣妙...



## 扩展活动范围

行走残疾人士安坐Profhand™复乐步,能够用衰弱或甚至 瘫痪的腿踩动轮椅,以最小的能量轻松上路开展自己的活动 空间。



#### 确保安全、便利用户

通过特别设计的盘式制动器和辅助轮子等的功能,确保高度的安全水平。所以,每