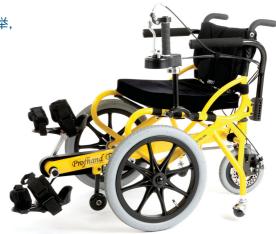

可选的配件:







轻量脚踏板

可调压坐垫

| 规 格     | 中 码          | 大 码          |
|---------|--------------|--------------|
| 长 度     | 1052 mm      | 1220 mm      |
| 宽 度     | 605 mm       | 627 mm       |
| 高 度     | 866 mm       | 950 mm       |
| 重 量     | 13.6 kg      | 18 kg        |
| 座 位 深 度 | 350 mm       | 420 mm       |
| 座 位 宽 度 | 360 ~ 420 mm | 457 mm       |
| 靠背高度    | 330 ~ 380 mm | 330 ~ 380 mm |
| 承重能力    | 100 kg       | 150 kg       |



#### 东洋厚生有限公司

+852 2891 8080 +852 3621 0181 sales@toyo-mt.com www.toyo-mt.com

地址: 香港湾仔道185号康乐商业大厦12楼1202室







复乐步脚踏轮椅 全球突破 创新之举



神经调节技术为基础之研发创举, 是协助行动、锻炼、康复, 甚或舒缓压力的最理想伙伴。



# 对用户的好处

行走残疾人士以脚踩动轮椅,亲自体验个中趣妙...



## 扩展活动范围

行走残疾人士安坐Profhand™复乐步,能够用衰弱或甚至 瘫痪的腿踩动轮椅,以最小的能量轻松上路开展自己的活动 空间。



#### 确保安全、便利用户

通过特别设计的盘式制动器和辅助轮子等的功能,确保高度的安全水平。所以,每一程都是轻松、 舒适的用户体验。







### 享受方便舒适

利用Profhand™复乐步作为健身设备,使用者可随时随地舒适地享受锻炼肌肉的方便,而且踩动时上肢不会对下肢构成任何负担。



#### 掌握独立自控

可单一手使用的操控杆及360°枢轴转动功能,用户能够自信地掌握他们自己的旅程。同时,它可以帮助减轻照顾者的负担。







#### 促进康复之路

进行肌肉训练对病者至关重要,可以保持强度、延缓退化, 甚至康复过来。踩动Profhand™复乐步轮椅时用户的手、 腿、 脑、眼、耳协调并用,同时亦鼓励他们踏出康复之路 。

# 对院舍机构的好处

将Profhand™纳入成为院舍机构疗程的一部分,好处明显易见...



#### 操作简单

Profhand™复乐步轮椅的操作简 便深受用户爱戴,即使第一次 尝试他们已经能够充分掌握, 操控自如 。



#### 易于维护

Profhand™复乐步设计精巧、 结构紧密,适合用户经常使用, 维修更换耗损部件亦十分方便 。



#### 康复新概念

将Profhand™复乐步轮椅融合成为康复 疗程的一部分,用户的积极反应令整个 过程充满活泼、精力充沛和互动交流的 气氛。



## 较少密切的援助

踩动Profhand™轮椅是一种既安全又方便的体验。 在康复疗程中,用户依赖治疗师密切的援助相对较为少,反而非常乐意接受更复杂和具挑战性的康

复训练。



####